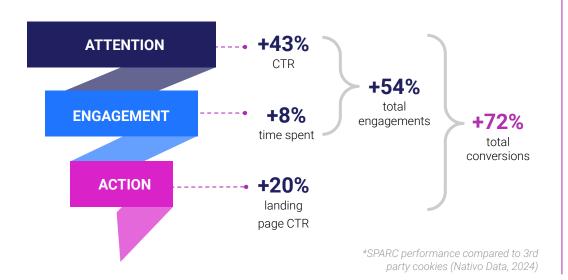

## **SPARC Vertical Package - Travel**

SPARC, powered by Nativo Predictive Audiences, drives high-quality traffic to your brand destination with content-like ad formats, boosting post-click engagement.

**Activate Off-the-Shelf Audiences pre-bundled for travel brands today!** 

1.9b +

Monthly avails for travel engagers

33%

80%

Increase in CTR for travel brands using SPARC OTS
Audiences

Greater reach compared to only cookied environments

## LIFT FULL-FUNNEL PERFORMANCE TO DRIVE CONVERSIONS



## **SCALE ACROSS PREMIUM SITES**













## **CUSTOMIZE ACTIVATION OPTIONS**

- Formats Native Article, Native Display, Native Video, Outstream Video, Stories
- **Devices** desktop, tablet, mobile- web & in-app
- **Buying** Programmatic, PMP, managed service