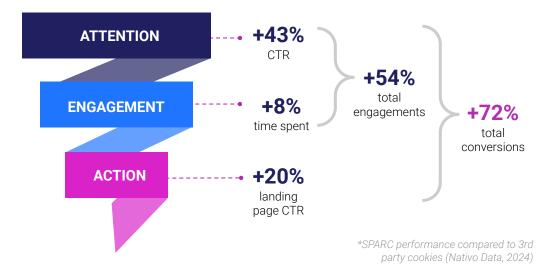

### **SPARC Vertical Package - Pharma**

SPARC, powered by Nativo Predictive Audiences, drives high-quality traffic to your brand destination with content-like ad formats, boosting post-click engagement.

Activate Off-the-Shelf Audiences pre-bundled for pharma brands today!

# 4.2b+

Monthly avails for pharma engagers

## **50%**

80%

Increase in CTR for pharma brands using SPARC OTS Audiences Greater reach compared to only cookied environments

#### LIFT FULL-FUNNEL PERFORMANCE TO DRIVE CONVERSIONS



#### SCALE ACROSS PREMIUM SITES



#### **CUSTOMIZE ACTIVATION OPTIONS**

- **Formats** Native Article, Native Display, Native Video, Outstream Video, Stories
- **Devices** desktop, tablet, mobile- web & in-app
- Buying Programmatic, PMP, managed service