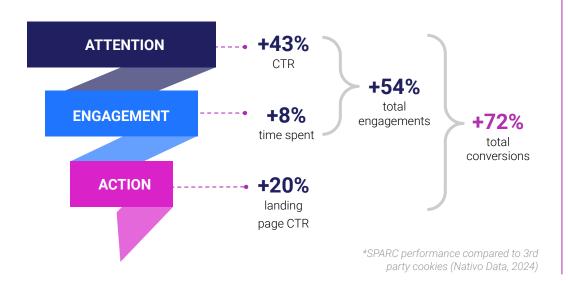

## **SPARC Vertical Package - Finance**

SPARC, powered by Nativo Predictive Audiences, drives high-quality traffic to your brand destination with content-like ad formats, boosting post-click engagement.

Activate Off-the-Shelf Audiences pre-bundled for finance brands today!

4.2b+

Monthly avails for finance engagers

.26%

**80%** 

Avg. CTR for finance brands using SPARC OTS Audiences

Greater reach compared to only cookied environments

## LIFT FULL-FUNNEL PERFORMANCE TO DRIVE CONVERSIONS



## **SCALE ACROSS PREMIUM SITES**

BUSINESS **FORTUNE** Entrepreneur INSIDER

THE WALL STREET JOURNAL INSIDER BARRON'S





## **CUSTOMIZE ACTIVATION OPTIONS**

- Formats Native Article, Native Display, Native Video, Outstream Video, Stories
- **Devices** desktop, tablet, mobile- web & in-app
- **Buying** Programmatic, PMP, managed service