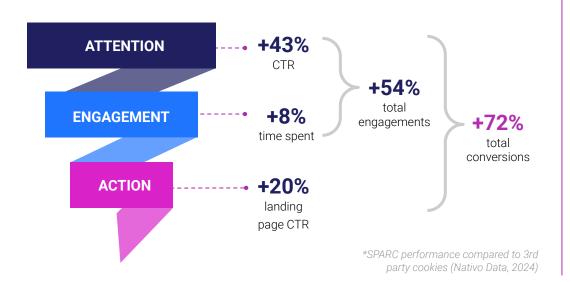

## **SPARC Vertical Package - Auto**

SPARC, powered by Nativo Predictive Audiences, drives high-quality traffic to your brand destination with content-like ad formats, boosting post-click engagement.

**Activate Off-the-Shelf Audiences pre-bundled for auto brands today!** 

450m+

Monthly avails for auto engagers

108%

80%

Increase in CTR for auto brands using SPARC OTS Audiences

Greater reach compared to only cookied environments

## LIFT FULL-FUNNEL PERFORMANCE TO DRIVE CONVERSIONS



## **SCALE ACROSS PREMIUM SITES**



















## **CUSTOMIZE ACTIVATION OPTIONS**

- Formats Native Article, Native Display, Native Video, Outstream Video, Stories
- **Devices** desktop, tablet, mobile- web & in-app
- Buying Programmatic, PMP, managed service